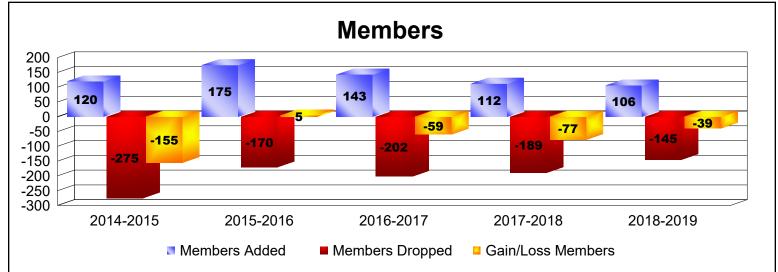

District 18 N As of June 2019 Cumulative

| Year      | New<br>Clubs | Dropped<br>Clubs | Gain/<br>Loss<br>Clubs | New<br>Members | Charter<br>Members | Reinstate<br>Members | Transfer<br>Members | Total<br>Member<br>Added | Total<br>Members<br>Dropped | Gain/<br>Loss<br>Members |
|-----------|--------------|------------------|------------------------|----------------|--------------------|----------------------|---------------------|--------------------------|-----------------------------|--------------------------|
| 2014-2015 | 0            | -5               | -5                     | 114            | 1                  | 3                    | 2                   | 120                      | -275                        | -155                     |
| 2015-2016 | 0            | -1               | -1                     | 154            | 3                  | 11                   | 7                   | 175                      | -170                        | 5                        |
| 2016-2017 | 0            | -1               | -1                     | 126            | 2                  | 9                    | 6                   | 143                      | -202                        | -59                      |
| 2017-2018 | 0            | -2               | -2                     | 93             | 1                  | 15                   | 3                   | 112                      | -189                        | -77                      |
| 2018-2019 | 0            | -1               | -1                     | 91             | 2                  | 4                    | 9                   | 106                      | -145                        | -39                      |
| Average   | 0            | -2               | -2                     | 116            | 2                  | 8                    | 5                   | 131                      | -196                        | -65                      |