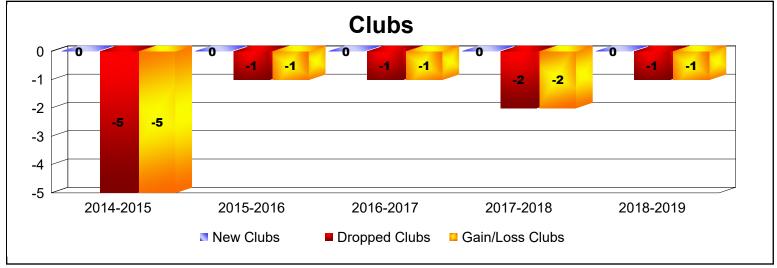

District 18 N As of June 2019 Cumulative

| Year      | New<br>Clubs | Dropped<br>Clubs | Gain/<br>Loss<br>Clubs | New<br>Members | Charter<br>Members | Reinstate<br>Members | Transfer<br>Members | Total<br>Member<br>Added | Total<br>Members<br>Dropped | Gain/<br>Loss<br>Members |
|-----------|--------------|------------------|------------------------|----------------|--------------------|----------------------|---------------------|--------------------------|-----------------------------|--------------------------|
| 2014-2015 | 0            | -5               | -5                     | 114            | 1                  | 3                    | 2                   | 120                      | -275                        | -155                     |
| 2015-2016 | 0            | -1               | -1                     | 154            | 3                  | 11                   | 7                   | 175                      | -170                        | 5                        |
| 2016-2017 | 0            | -1               | -1                     | 126            | 2                  | 9                    | 6                   | 143                      | -202                        | -59                      |
| 2017-2018 | 0            | -2               | -2                     | 93             | 1                  | 15                   | 3                   | 112                      | -189                        | -77                      |
| 2018-2019 | 0            | -1               | -1                     | 91             | 2                  | 4                    | 9                   | 106                      | -145                        | -39                      |
| Average   | 0            | -2               | -2                     | 116            | 2                  | 8                    | 5                   | 131                      | -196                        | -65                      |